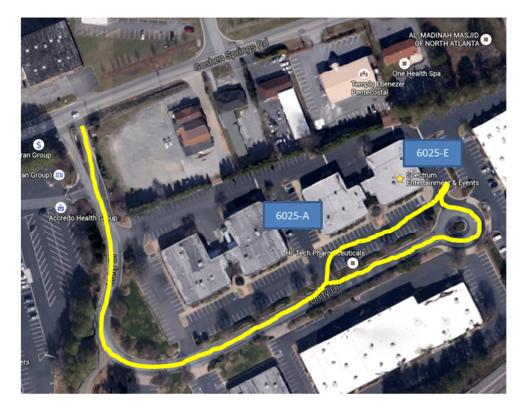

## SPECTRUM ENTERTAINMENT & EVENTS (SE EVENTS) 6025 Unity Drive, Suite E, Norcross, GA 30071 770.441.9806

• From Atlanta / I-285: Take I-85 North to Exit # 99 (Jimmy Carter Blvd.) TURN LEFT. At 1st Light, TURN RIGHT onto Goshen Springs Road (Chevron/Global Mall). Go 100yds, TURN RIGHT onto Unity Drive (Plaza 85 Business Park).

• From GA 400: Take Holcomb Bridge Road EAST towards Norcross. Past P'Tree Industrial, road changes to Jimmy Carter Blvd, continue ahead towards I-85. Just after Brook Hollow Road, TURN LEFT at light onto Goshen Spring Road (Chevron/Global Mall). Go 100yds, TURN RIGHT onto Unity Drive (Plaza 85 Business Park)

• From Gwinnett: Take I-85 South to Exit #99 (Jimmy Carter Blvd.) TURN RIGHT At 1st Light, TURN RIGHT onto Goshen Springs Road (Chevron/Global Mall). Go 100yds, TURN RIGHT onto Unity Drive (Plaza 85 Business Park)

ONCE IN THE OFFICE PARK, stay on Unity Drive and go around the first curve to the left and as you straighten out, look for Building #6025 on the left just beyond the UPS/FEDEX Dropboxes.

Our FRONT DOOR is on the far right corner of the building under the <u>second</u> #6025 sign on the upper right of the building exactly at the cul-de-sac and <u>not</u> at the first building number on the left side.